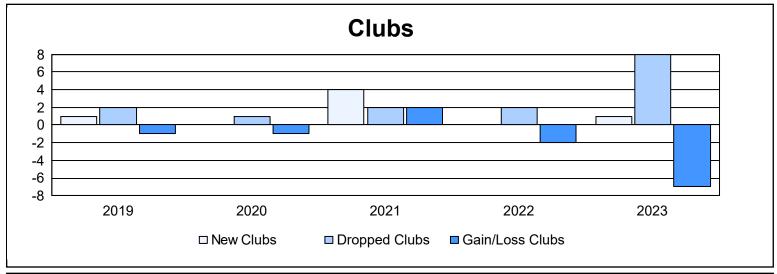

District 14 A As of June 2023 Cumulative

| Year      | New<br>Clubs | Dropped<br>Clubs | Gain/<br>Loss<br>Clubs | New<br>Members | Charter<br>Members | Reinstate<br>Members | Transfer<br>Members | Total<br>Member<br>Added | Total<br>Members<br>Dropped | Gain/<br>Loss<br>Members |
|-----------|--------------|------------------|------------------------|----------------|--------------------|----------------------|---------------------|--------------------------|-----------------------------|--------------------------|
| 2018-2019 | 1            | 2                | -1                     | 91             | 29                 | 15                   | 2                   | 137                      | 129                         | 8                        |
| 2019-2020 | 0            | 1                | -1                     | 123            | 3                  | 0                    | 4                   | 130                      | 178                         | -48                      |
| 2020-2021 | 4            | 2                | 2                      | 43             | 141                | 9                    | 8                   | 201                      | 220                         | -19                      |
| 2021-2022 | 0            | 2                | -2                     | 123            | 4                  | 4                    | 8                   | 139                      | 197                         | -58                      |
| 2022-2023 | 1            | 8                | -7                     | 92             | 37                 | 6                    | 11                  | 146                      | 275                         | -129                     |
| Average   | 1            | 3                | -2                     | 94             | 43                 | 7                    | 7                   | 151                      | 200                         | -49                      |